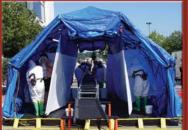

From rehabilitation and incident command shelters to flexible stretchers and decon equipment, Reeves EMS brand products are built to handle the next fire-rescue situation. Reeves quick erect shelter systems are military tested to withstand blowing rain and high wind gusts. Additionally, shelters come with a full array of optional accessories including mobile power systems, air conditioning, heating and lighting, ensuring that you can set up anywhere in any weather.