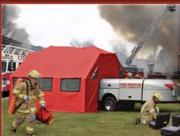

From rehabilitation and incident command shelters to flexible stretchers and decon equipment, Reeves EMS brand products are built to handle the next fire-rescue situation. Reeves quick erect shelter systems are military tested to withstand blowing rain and high wind gusts. Additionally, shelters come with a full array of optional accessories including mobile power systems, air conditioning, heating and lighting, ensuring that you can set up anywhere in any weather.