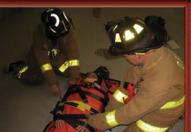

Reeves signature stretchers, spine boards and body covers are built for emergency responders. Constructed from durable materials, Reeves patient movement equipment is lightweight, but strong enough to hold approximately 1,000 pounds, providing the right support whatever the situation. Reeves also offers durable decon shelters and accessories, including the latest in cutting edge NBC decontamination equipment and products, to ensure that you are ready for anything.