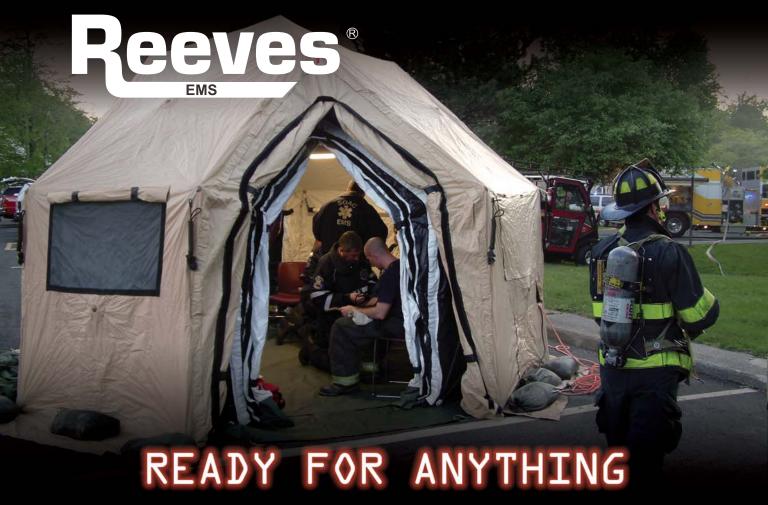

From rehabilitation and incident command shelters to flexible stretchers and decon equipment, Reeves EMS brand products are built to handle the next fire-rescue situation. Reeves quick erect shelter systems are military tested to withstand blowing rain and high wind gusts. Additionally, shelters come with a full array of optional accessories including mobile power systems, air conditioning, heating and lighting, ensuring that you can set up anywhere in any weather.